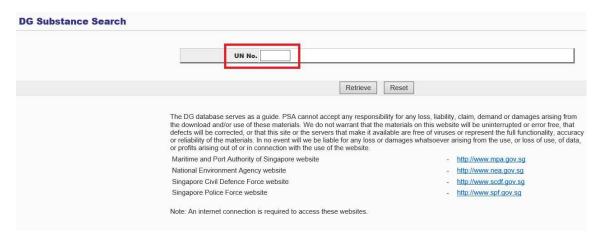

1st step: Click on below link to browse Singapore PSA terminal website

 $\underline{https://www.portnet.com/DGWebPublic/com/pn2/dg/web/newdgchemicalpublic/restrEnquireController.jpf}$ 

第一步:点击以下链接访问新加坡PSA码头网站

https://www.portnet.com/DGWebPublic/com/pn2/dg/web/newdgchemicalpublic/restrEnquireController.jpf

2<sup>nd</sup> step: Input UN number according to your request, then press "Enter".

第二步: 根据需求输入危险品联合国编码并按"回车"键。