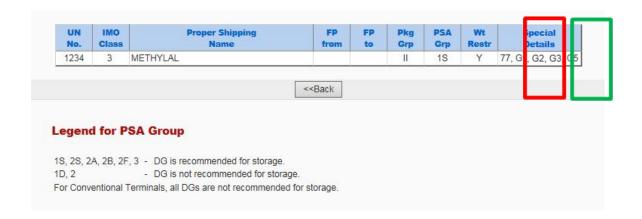

**3<sup>rd</sup> step:** Check if have restriction based on **PSA Group** (in red circle) & **Weight Restriction** (in green circle) description.

**第三步:**根据PSA Group(红色框)和Weight Restriction(绿色框)的描述查询此类危险品是否有限制

## PSA Grp:

1S, 2S, 2A, 2B, 2F, 3 – DG is recommended for storage

1S, 2S, 2A, 2B, 2F, 3 - 危险品可以堆存

1D, 2 – DG is not recommended for storage

1D, 2 - 危险品不推荐堆存

## Wt Restr:

Y - DG has weight restriction

Y-危险品有货重限制

In case your requested UN is classified as Group "1D" or "2", or Wt Restr is "Y", DG Monitoring fee SGD 450/20' & SGD 600/40' will be occurred.

如果所查询的危险品联合国编码被归为"1D"或者"2",或者货重限制为"Y",将会产生新加坡币450/20′&600/40′的码头监控费用。